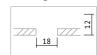

## Key Features

- 26x13mm Asta Linear profile
- Maximum profile length 2500mm
- Aluminium profile and end caps
- Diffuser proving 80% light transmission
- Recess required: depth 12mm, width 18mm

Mounting size in mm