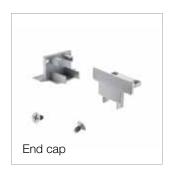

*AL.2613** LED PROFILE

The low-profile AL.2613 is mounted within a shallow recess at a depth of 12mm and is used to create individual or continuous lines of light. The extruded profile features an 11mm wide area in which to position an LED strip.

The diffuser is high impact resistant and delivers over 80% light transmission. A range of colour temperature LED strips is available or the profile can be used with a preferred LED option. Asta Linear profiles can be purchased in linear lengths or supplied in fully constructed units with LEDs installed.



## Key Features

- 26x13mm Asta Linear profile
- Maximum profile length 2500mm
- Aluminium profile and end caps
- Diffuser proving 80% light transmission
- Recess required: depth 12mm, width 18mm







Mounting size in mm



## Accessories