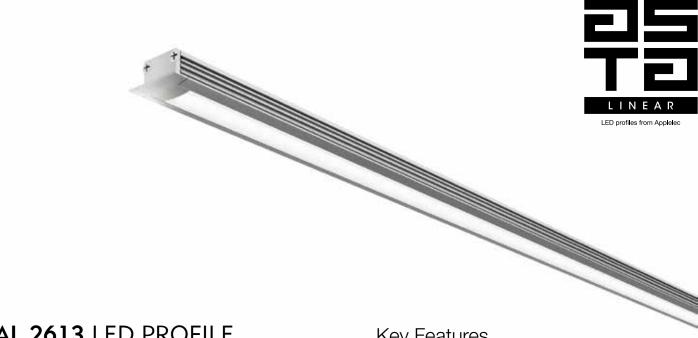

## **AL.2613** LED PROFILE

The low-profile AL.2613 is mounted within a shallow recess at a depth of 12mm and is used to create individual or continuous lines of light. The extruded profile features an 11mm wide area in which to position an LED strip.

The diffuser is high impact resistant and delivers over 80% light transmission. A range of colour temperature LED strips is available or the profile can be used with a preferred LED option. Asta Linear profiles can be purchased in linear lengths or supplied in fully constructed units with LEDs installed.