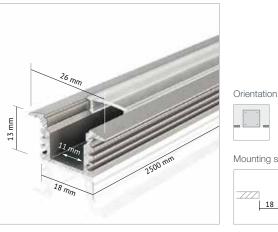

## **AL.2613** LED PROFILE

The low-profile AL.2613 is mounted within a shallow recess at a depth of 12mm and is used to create individual or continuous lines of light. The extruded profile features an 11mm wide area in which to position an LED strip.

## Key Features

- 26x13mm Asta Linear profile
- Maximum profile length 2500mm
- Aluminium profile and end caps
- Diffuser proving 80% light transmission
- Recess required: depth 12mm, width 18mm

Mounting size in mm