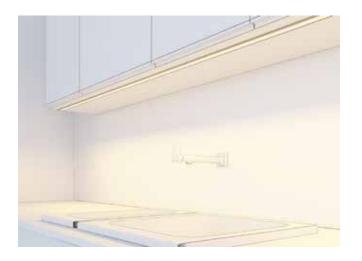

## **AL.2613** LED PROFILE

The low-profile AL.2613 is mounted within a shallow recess at a depth of 12mm and is used to create individual or continuous lines of light. The extruded profile features an 11mm wide area in which to position an LED strip.

The diffuser is high impact resistant and delivers over 80% light transmission. A range of colour temperature LED strips is available or the profile can be used with a preferred LED option. Asta Linear profiles can be purchased in linear lengths or supplied in fully constructed units with LEDs installed.